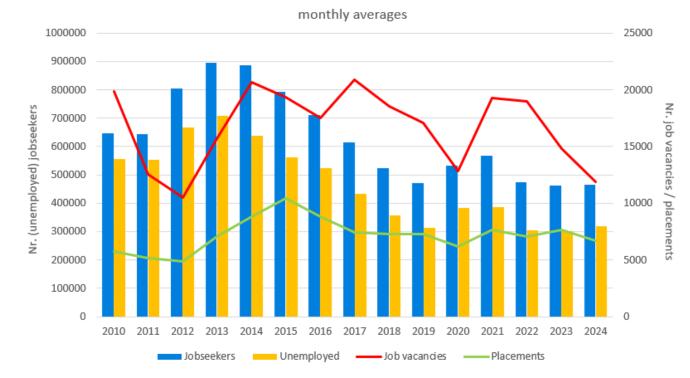

#### Jobseekers vs. Job vacancies & Placements 2010-2024

#### 2024 (monthly average)

unemployed jobseekers318.687job vacancies9.102placements6.688

Source: IEFP