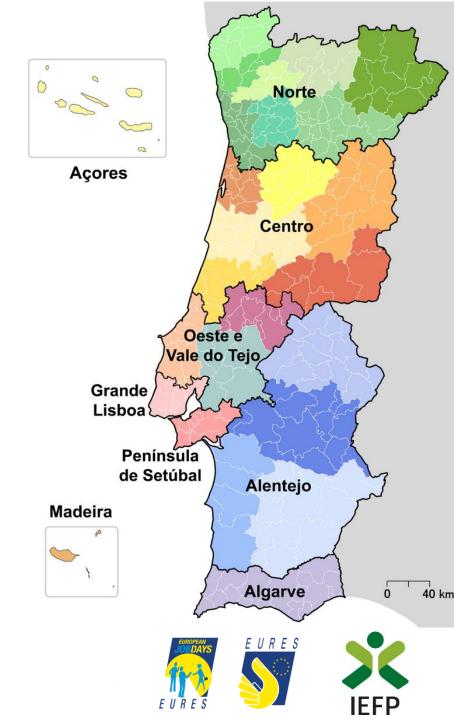

### Facts & figures

**Area** 92,412 km2

Coastline > 1600 kms

9 regions

**Lisboa**, the capital

Population > 10,6 million

Portuguese: the official language

Parliamentary Republic

#### Per region

|                                                                                                                                                                                                                                                                                                                                                                                                                                                                                                                                                                                                                                                                                                                                                                                                                                                                                                                                                                                                                                                                                                                                                                                                                                                                                                                                                                                                                                                                                                                                                                                                                                                                                                                                                                                                                                                                                                                                                                                                                                                                                                                                | Monthly rent: 45m² furnished studio in expensive area          | €956 | Location                      | Price m2 Feb<br>2025     |                  |
|--------------------------------------------------------------------------------------------------------------------------------------------------------------------------------------------------------------------------------------------------------------------------------------------------------------------------------------------------------------------------------------------------------------------------------------------------------------------------------------------------------------------------------------------------------------------------------------------------------------------------------------------------------------------------------------------------------------------------------------------------------------------------------------------------------------------------------------------------------------------------------------------------------------------------------------------------------------------------------------------------------------------------------------------------------------------------------------------------------------------------------------------------------------------------------------------------------------------------------------------------------------------------------------------------------------------------------------------------------------------------------------------------------------------------------------------------------------------------------------------------------------------------------------------------------------------------------------------------------------------------------------------------------------------------------------------------------------------------------------------------------------------------------------------------------------------------------------------------------------------------------------------------------------------------------------------------------------------------------------------------------------------------------------------------------------------------------------------------------------------------------|----------------------------------------------------------------|------|-------------------------------|--------------------------|------------------|
|                                                                                                                                                                                                                                                                                                                                                                                                                                                                                                                                                                                                                                                                                                                                                                                                                                                                                                                                                                                                                                                                                                                                                                                                                                                                                                                                                                                                                                                                                                                                                                                                                                                                                                                                                                                                                                                                                                                                                                                                                                                                                                                                | Monthly rent: 45m <sup>2</sup> furnished studio in normal area | €700 | Portugal                      | 2,742 €/m2               |                  |
| The same of the sa | Utilities 1 month (heating, electricity, gas,) 1 person        | €115 | Alentejo                      | 1,678 €/m2               |                  |
|                                                                                                                                                                                                                                                                                                                                                                                                                                                                                                                                                                                                                                                                                                                                                                                                                                                                                                                                                                                                                                                                                                                                                                                                                                                                                                                                                                                                                                                                                                                                                                                                                                                                                                                                                                                                                                                                                                                                                                                                                                                                                                                                | Internet 8 mbps (1 month)                                      | €22  | Algarve<br>Área Metropolitana | 3,533 €/m2<br>3,820 €/m2 | www.idealista.pt |
|                                                                                                                                                                                                                                                                                                                                                                                                                                                                                                                                                                                                                                                                                                                                                                                                                                                                                                                                                                                                                                                                                                                                                                                                                                                                                                                                                                                                                                                                                                                                                                                                                                                                                                                                                                                                                                                                                                                                                                                                                                                                                                                                | 40" flat screen TV                                             | €329 | de Lisboa                     | 3,020 €/1112             |                  |
|                                                                                                                                                                                                                                                                                                                                                                                                                                                                                                                                                                                                                                                                                                                                                                                                                                                                                                                                                                                                                                                                                                                                                                                                                                                                                                                                                                                                                                                                                                                                                                                                                                                                                                                                                                                                                                                                                                                                                                                                                                                                                                                                | Laundry detergent (3 l.)                                       | €6   | Centro                        | 1,542 €/m2               |                  |
|                                                                                                                                                                                                                                                                                                                                                                                                                                                                                                                                                                                                                                                                                                                                                                                                                                                                                                                                                                                                                                                                                                                                                                                                                                                                                                                                                                                                                                                                                                                                                                                                                                                                                                                                                                                                                                                                                                                                                                                                                                                                                                                                | Hourly rate for cleaning help                                  | €10  | Norte<br>Região Autónoma      | 2,294 €/m2<br>3,251 €/m2 |                  |
|                                                                                                                                                                                                                                                                                                                                                                                                                                                                                                                                                                                                                                                                                                                                                                                                                                                                                                                                                                                                                                                                                                                                                                                                                                                                                                                                                                                                                                                                                                                                                                                                                                                                                                                                                                                                                                                                                                                                                                                                                                                                                                                                |                                                                |      | da Madeira                    | 2,22. 2,2                |                  |