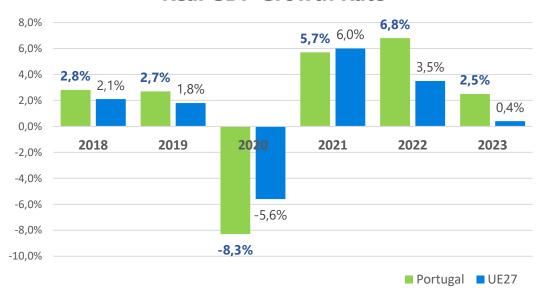

#### **Real GDP Growth Rate**

**Source**: Eurostat

**6,3%** unemployment rate

Source: Eurostat, April 2025

99,9% of employers mSMEs (96% ≤ 10 workers)

**68,5%** employment

**72,5%** Service activities

**Source**: INE, National Statistics Institute